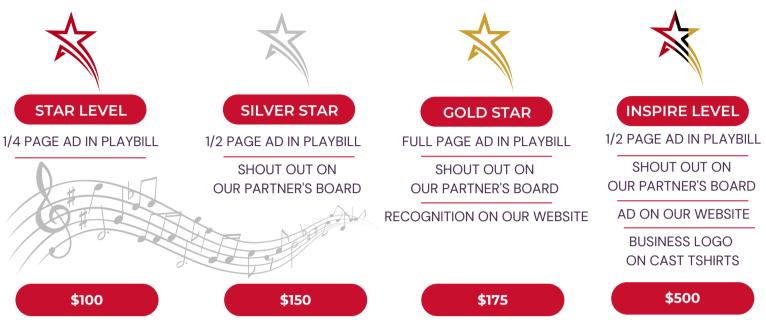

## PARTNERSHIP PACKAGES BECOME A SCHOLARSHIP STAR AND GIVE THE GIFT OF THEATER.

# AS A SCHOLARSHIP STAR, YOU WILL ENJOY A 1/4 PAGE AD IN OUR PLAYBILL \_\_\_\_\_\_ AS WELL AS RECOGNITION ON OUR WEBSITE \_\_\_\_\_\_

A GIFT OF \$500 ALLOWS A FUTURE STAR, WHO WOULD NOT BE ABLE TO AFFORD THE THEATER EXPERIENCE, THE CHANCE TO SHINE BY PROVIDING ONE SEMESTER OF TUITION.